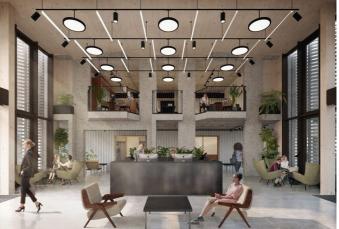

## OVERVIEW

A striking and contemporary update to a 1980's work space, York House combines bright, collaborative work spaces with a gym, café and expansive terraces.

The building has been stripped back to its elegant frame, creating airy spaces that make the most of the natural light.

Newly created glazed openings at ground level and lower floors maximise daylight across the offices and communal lounges.

In addition to the onsite cafe there is fully equipped gym providing resistance, cardio, weights and lasses for all tenants.

## AMENITIES

| Cafe           |  |
|----------------|--|
| Breakout Space |  |
| Lounge         |  |
| Gym            |  |
| Bike Storage   |  |
| Showers        |  |
| Phone Booths   |  |