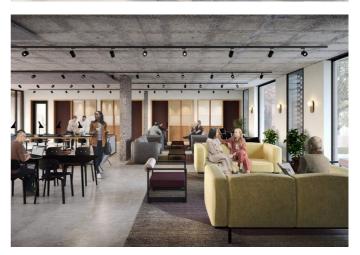

## OVERVIEW

A striking and contemporary update to a 1980's work space, York House combines bright, collaborative work spaces with a gym, café and expansive terraces.

The building has been stripped back to its elegant frame, creating airy spaces that make the most of the natural light.

Newly created glazed openings at ground level and lower floors maximise daylight across the offices and communal lounges.

In addition to the onsite cafe there is fully equipped gym providing resistance, cardio, weights and lasses for all tenants.

## AMENITIES

| Cafe           |  |
|----------------|--|
| Breakout Space |  |
| Lounge         |  |
| Gym            |  |
| Bike Storage   |  |
| Showers        |  |
| Phone Booths   |  |