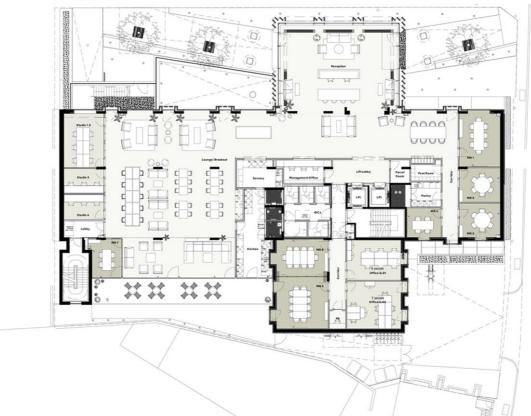

# YORK HOUSE

## OVERVIEW

A striking and contemporary update to a 1980's work space, York House combines bright, collaborative work spaces with a gym, café and expansive terraces.

The building has been stripped back to its elegant frame, creating airy spaces that make the most of the natural light.

Newly created glazed openings at ground level and lower floors maximise daylight across the offices and communal lounges.

In addition to the onsite cafe there is fully equipped gym providing resistance, cardio, weights and lasses for all tenants.

## AMENITIES

| Cafe           |  |
|----------------|--|
| Breakout Space |  |
| Lounge         |  |
| Gym            |  |
| Bike Storage   |  |
| Showers        |  |
| Phone Booths   |  |





#### Ground Floor



## TERMS

Flexible by arrangement

#### **SUMMARY**

| Available Size | 50 sq ft to 15,000 sq ft |
|----------------|--------------------------|
| Price          | £750 per desk per month  |
| Business Rates | Included in desk rate    |
| VAT            | Elected                  |

#### **VIEWING & FURTHER INFORMATION**

Viewing strictly by prior appointment with the sole agent:

### CATHERINE ALEXANDER

catherine@bureauoffice.co.uk +44 (0)7811 111600



# LOCATION

York House is located on Pentonville Road only a few minutes walk from Kings Cross station. Kings cross is on multiple underground lines as well has being the terminus for Eurostar and many National Rail routes.

Kings Cross has been transformed in recent years to being a great location to work. There are also many restauran