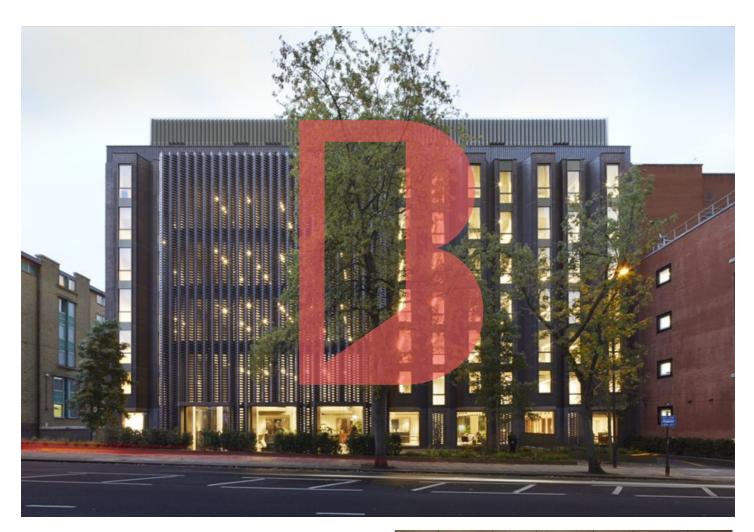

## OVERVIEW

A striking and contemporary update to a 1980's work space, York House combines bright, collaborative work spaces with a gym, café and expansive terraces.

The building has been stripped back to its elegant frame, creating airy spaces that make the most of the natural light.

Newly created glazed openings at ground level and lower floors maximise daylight across the offices and communal lounges.

In addition to the onsite cafe there is fully equipped gym providing resistance, cardio, weights and lasses for all tenants.