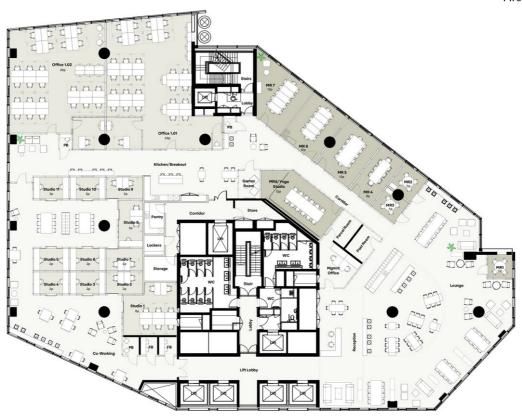

## **AMENITIES**

**Roof Terrace** 

Meeting Rooms

Lounge

Showers

Bike Storage

**Phone Booths** 

## **SUMMARY**

| Available Size | 50 sq ft to 10,000 sq ft |
|----------------|--------------------------|
| Price          | £675 per desk per month  |
| Business Rates | Included in desk rate    |
| VAT            | Elected                  |