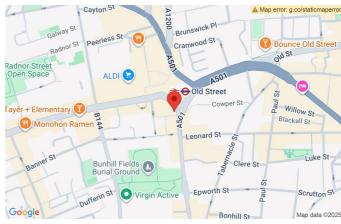

#### **LOCATION**

Located on Old Street roundabout, otherwise known as 'Silicone Roundabout' you are moment from Old Street station (Northern Line). There is a cluster of tech companies who base themselves in the area although many other types of companies choose this location too.

In the South is the City of London and in the East is Shoreditch meaning you are in a great location for the best of both worlds.

Misrepresentation Act: Bureau Office Limited for themselves and for the vendors or lessors of this property whose agents they are give notice that: (i) the particulars are set out as a general outline only for the guidance of intending purchasers or lessees and do not constitute part of, an offer or a contract, (ii) all descriptions, dimensions, references to condition and necessary permissions for use and occupation, and other details are given in good faith and are believed to correct but any intending purchasers or tenants should not rely on them as statements of fact but satisfy themselves by inspection or otherwise as to the correctness, (iii) no person in the employment of Bureau Office Limited has the authority to make or give any representation or warranty whatsoever in relation to this property, (iv) all rents and prices are quoted exclusive of VAT.