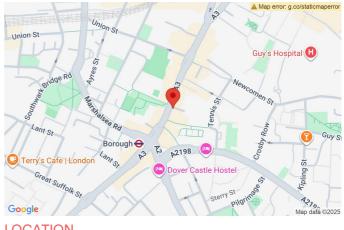

# LOCATION

201 Borough High Street is a stone's throw from Borough Underground Station (Northern Line) as well as a short walk from London Bridge Station (National Rail, Northern and Jubilee lines).

Borough Market with its superb range of street food, restaurants and bars is within a five minute walk. In the other direction Mercato Metropolitano is a great place to sample foods from around the world and and for after work drinks in a covered market.