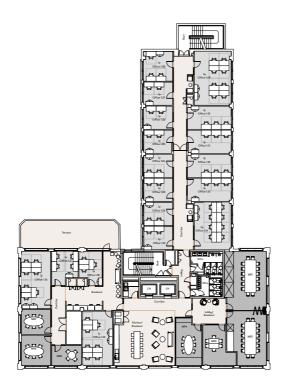

| REVISION                  | DATE          |  |  |
|---------------------------|---------------|--|--|
| First Floor Sales Plan    |               |  |  |
| scale<br>1:200 @ A3       |               |  |  |
| DWG No.<br>BHS_SP01       | REVISION<br>/ |  |  |
| DATE<br>01.07.2018        | CAE           |  |  |
| status<br>For Information |               |  |  |
|                           |               |  |  |