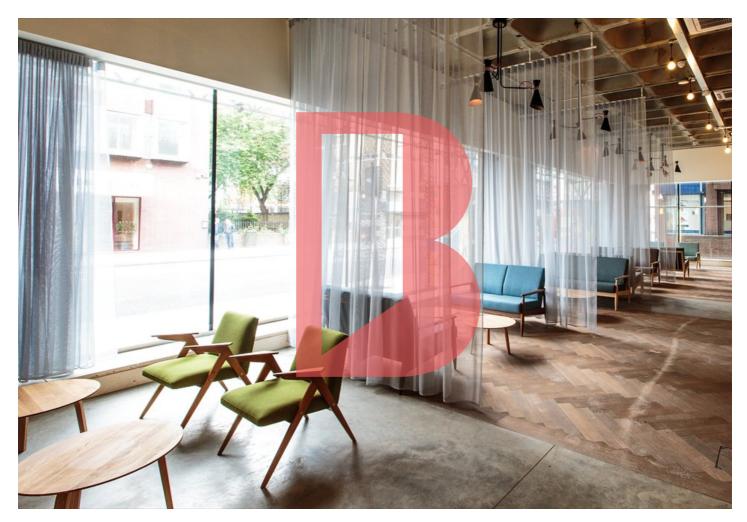

## OVERVIEW

201 Borough High Street is a beautifully designed building with excellent natural light throughout and first class amenities.

There are seven floors of flexible workspace boasting sustainability features such as rainwater harvesting, solar panels and a green roof garden.

A wide variety of offices which can suit small, large and growing companies all available on flexible terms.

The building features a cafe on the ground floor serving barista style coffees, a great place to meet clients or social with colleagues.