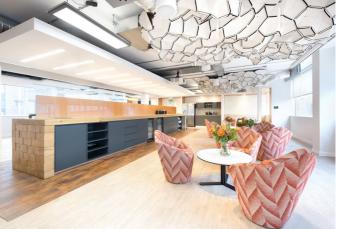

## OVERVIEW

Hi-spec workspace in a modern building.

Collaborative and social workspace.

Steps away from Russell Square tube station.

Lounge-style rooms for creativity.

Excellent natural light throughout.

Flexible terms available with the ability to grow within the building.