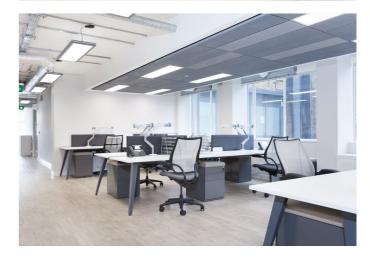

## OVERVIEW

Hi-spec workspace in a modern building.

Collaborative and social workspace.

Steps away from Russell Square tube station.

Lounge-style rooms for creativity.

Excellent natural light throughout.

Flexible terms available with the ability to grow within the building.