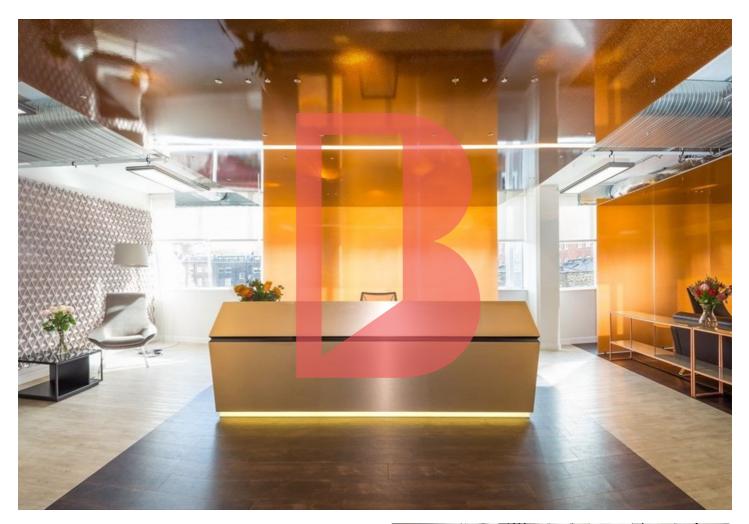

## OVERVIEW

Hi-spec workspace in a modern building.

Collaborative and social workspace.

Steps away from Russell Square tube station.

Lounge-style rooms for creativity.

Excellent natural light throughout.

Flexible terms available with the ability to grow within the building.