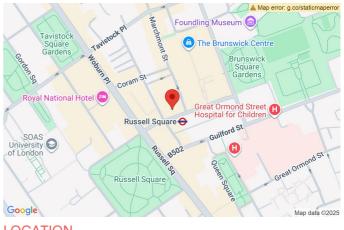

## LOCATION

40 Bernard Street building lies between Russell Square in one direction and Brunswick Square in the other, providing green spaces where employees can gather and recharge. During or after work, there's something for everyone within a short distance - second-hand bookshops, gyms, the Brunswick Shopping Centre, and the British Museum close by.

The building is directly opposite Russell Square underground station so getting onto the Piccadilly line trains only takes a matter of seconds.

Misrepresentation Act: Bureau Office Limited for themselves and for the vendors or lessors of this property whose agents they are give notice that: (i) the particulars are set out as a general outline only for the guidance of intending purchasers or lessees and do not constitute part of, an offer or a contract, (ii) all descriptions, dimensions, references to condition and necessary permissions for use and occupation, and other details are given in good faith and are believed to be correct but any intending purchasers or tenants should not rely on them as statements of fact but satisfy themselves by inspection or otherwise as to the correctness, (iii) no person in the employment of Bureau Office Limited has the authority to make or give any representation or warranty whatsoever in relation to this property, (iv) all rents and prices are quoted exclusive of VAT.