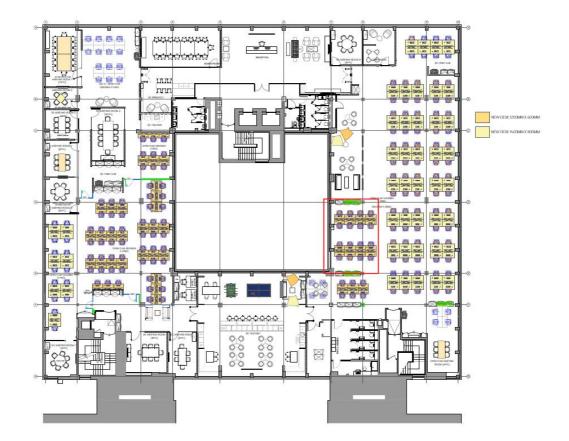

#### **SUMMARY**

| 50 sq ft to 15,100 sq ft |
|--------------------------|
| £640 per desk per month  |
| Included in desk rate    |
| Elected                  |
|                          |