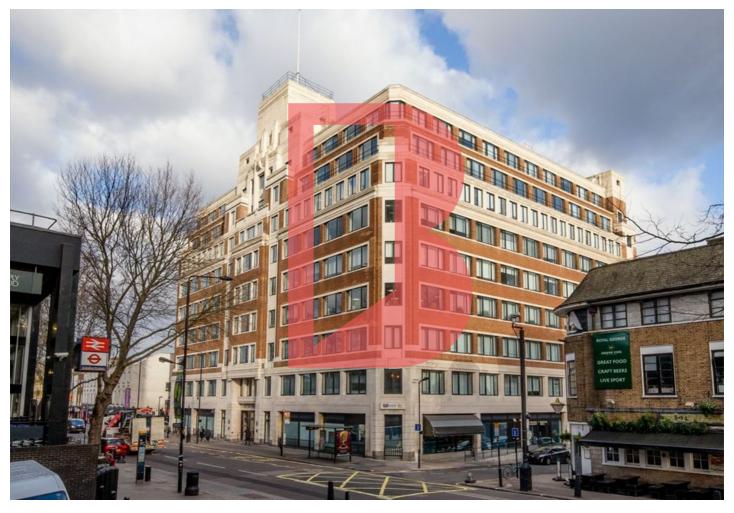

# **EUSTON HOUSE**

### **OVERVIEW**

A distinctive art deco building in a growth area.

Fully refurbished ground floor reception area.

Social workspace zone with kitchens and breakout facilities on each floor.

Secure smartcard access 24/7 with security on-site on the ground floor

Next to Euston tube and rail station for easy access to underground and National Rail services.

### **LOCATION**

For connectivity, few locations can outdo Euston House. The building is next to the station and close to King's Cross and St Pancras International, so you can travel to the UK and abroad easily.