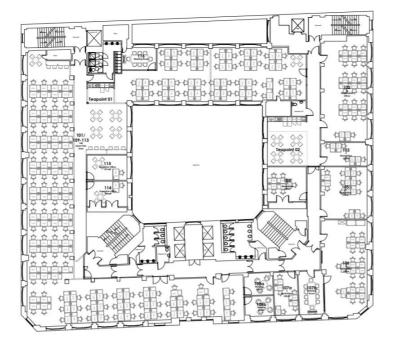

# **SUMMARY**

| Available Size | 50 sq ft to 10,000 sq ft |
|----------------|--------------------------|
| Price          | £600 per desk per month  |
| Business Rates | Included in desk rate    |
| VAT            | Elected                  |