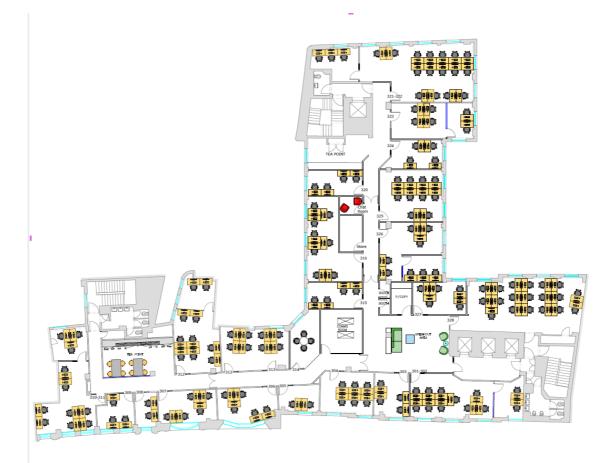

## OVERVIEW

Birchin Court has free to use meeting spaces across each floor, comfortable breakout areas, chat booths and beautifully fitted kitchens.

The building is light and airy with a dedicated team that are there to meet your every need, impress your customers and create the ideal office experience for your team.

The offices are fully furnished and can be decorated to your specification before you move in.

Flexible terms are available on all the offices which allow you to expand and move within the building as you grow.