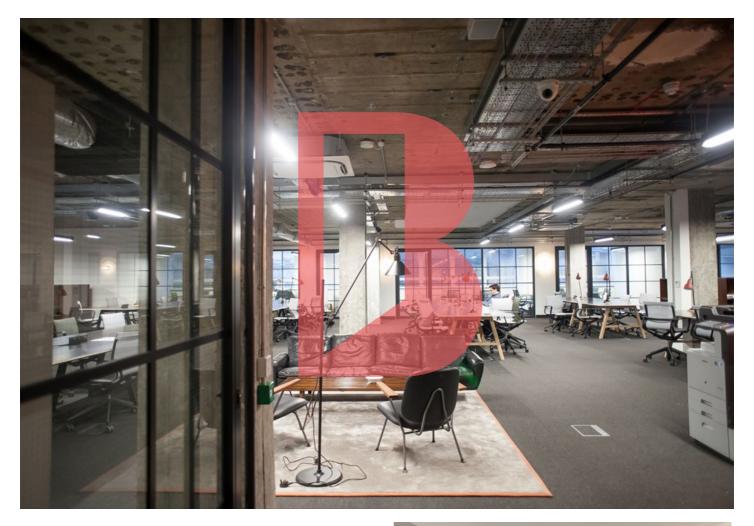

## **OVERVIEW**

A superb building offering flexible terms which has been refurbished to a high standard

Previously home to the BBC there's a distinctively creative 1950's aesthetic with features that echo back to the glory days of broadcasting

There's an onsite library, gym and screening room as well as meeting rooms, breakout space and a variety of different sized fully furnished offices available