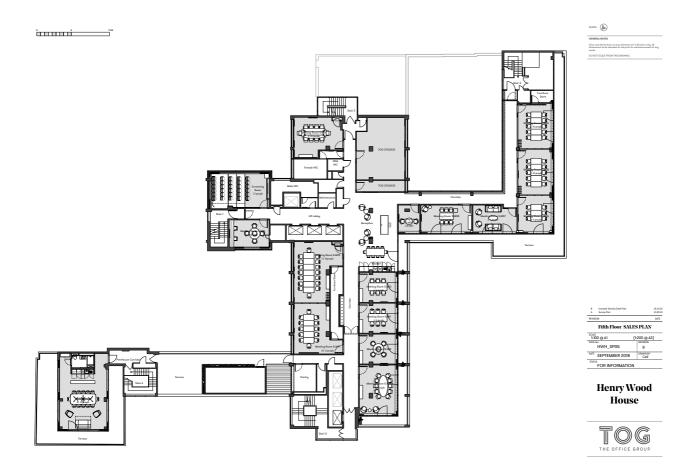

## **SUMMARY**

| Available Size | 50 sq ft to 5,000 sq ft |
|----------------|-------------------------|
| Price          | £750 per desk per month |
| Business Rates | Included in desk rate   |
| VAT            | Elected                 |