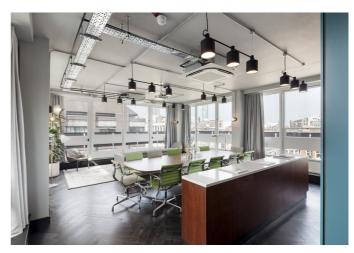

There's an onsite library, gym and screening room as well as meeting rooms, breakout space and a variety of different sized fully furnished offices available

# **AMENITIES**

Meeting Rooms

Gym

**Breakout Space** 

On-site Cafe

Collaboration Zones

Showers

Roof Terrace