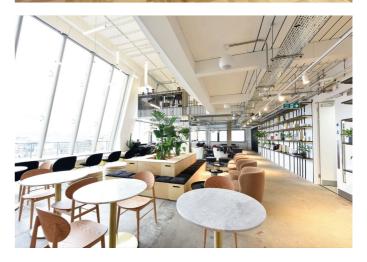

The building boasts a ground floor café, a gym and a seventh floor event space with double height windows and views across the city.

There are huge amount of communal spaces within the building which are perfect for grabbing a coffee with a colleague or concentrating on a piece of work away from your phone.

# AMENITIES

| - | <br> |
|---|------|