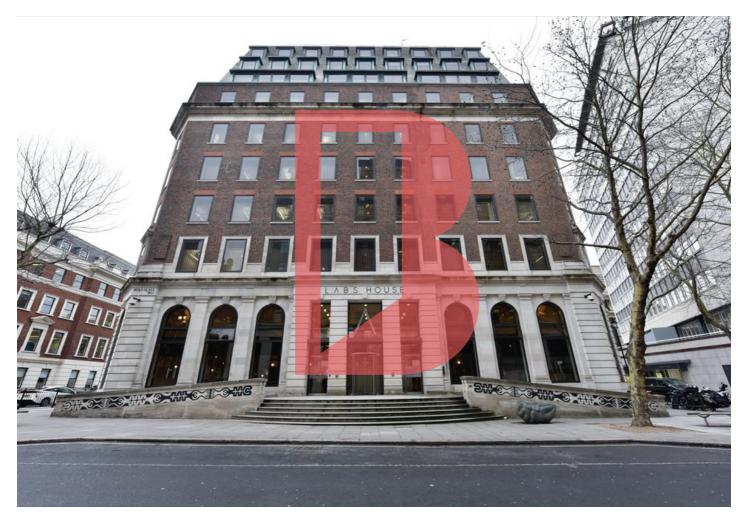

# LABS HOUSE

# OVERVIEW

Set over nine floors, Labs House has a large variety of workspaces and private offices.

As a tenant you will also have access to 90 High Holborn, Hogarth House, Southampton Place and Victoria House - all no more than five minutes away.

The building boasts a ground floor café, a gym and a seventh floor event space with double height windows and views across the city.

There are huge amount of communal spaces within the building which are perfect for grabbing a coffee with a colleague or concentrating on a piece of work away from your phone.