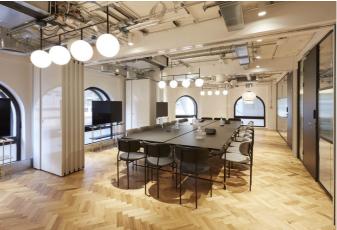

The building boasts a ground floor café, a gym and a seventh floor event space with double height windows and views across the city.

There are huge amount of communal spaces within the building which are perfect for grabbing a coffee with a colleague or concentrating on a piece of work away from your phone.

# AMENITIES

| - | <br> |
|---|------|