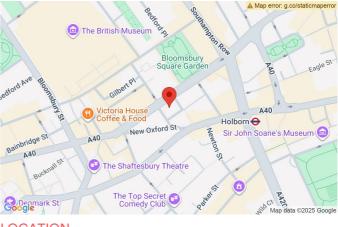

### LOCATION

Perfectly positioned for businesses from all sectors; 90 High Holborn borders the historic City of London, residing between the Financial District and the vibrant West End.

Some of London's most famous retail and cultural destinations including Covent Garden, Bloomsbury and Oxford Street are close by with a number of leading hotels and restaurants on your doorstep including the renowned Rosewood Hotel and Holborn Dining Rooms, located minutes away.