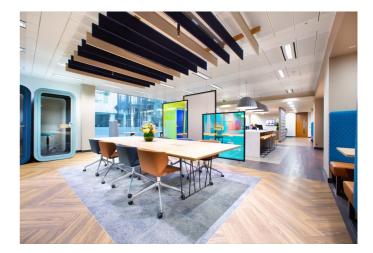

A choice of workspace zones: social, collaborative, private and meeting are available to tenants.

The offices are available on flexible terms which allow tenants to expand at any stage, perfect for those who are growing rapidly.

#### **AMENITIES**

| Meeting | Rooms |
|---------|-------|
|         |       |

**Breakout Space** 

Phone Booths

**Bike Storage** 

Showers

Kitchens

**Fully Furnished** 