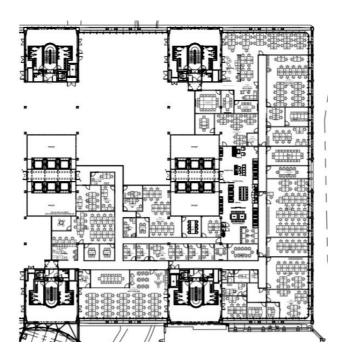

A choice of workspace zones: social, collaborative, private and meeting are available to tenants.

The offices are available on flexible terms which allow tenants to expand at any stage, perfect for those who are growing rapidly.