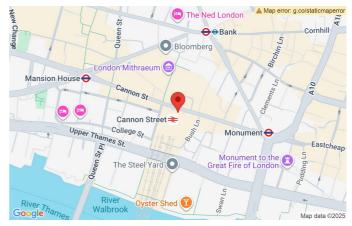

## LOCATION

Cannon Place is located on the South side of Cannon Street directly above Cannon Street station (Circle and District lines and National Rail services). Bank (Northern, Central, DLR, Waterloo and City lines) are a few moments stroll away.