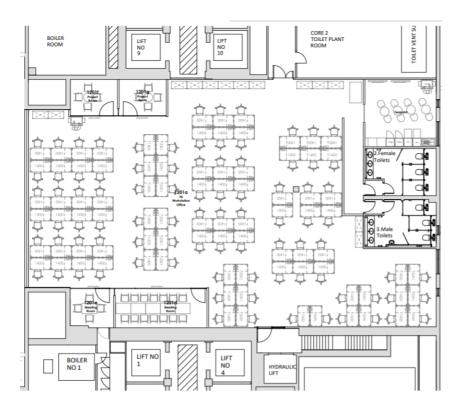

# **SUMMARY**

| Available Size | 50 sq ft to 20,000 sq ft |
|----------------|--------------------------|
| Price          | £600 per desk per month  |
|                |                          |
| Business Rates | Included in desk rate    |