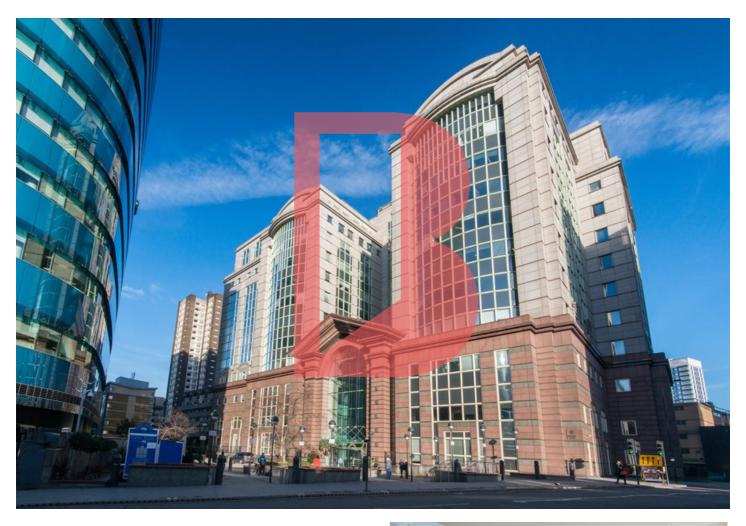

## 15 ST BOTOLPH STREET

# **OVERVIEW**

15 St Botolph Street is has a stunning entrance with a triple height reception.

There is roof terrace for tenants complete with a mini golf course, prefect for socialising with colleagues on a sunny day.

The offices have incredible views across the City with a superb airy feel due to the large amount of natural light.

The building has choice of workspace zones: social, collaborative, private and meeting.